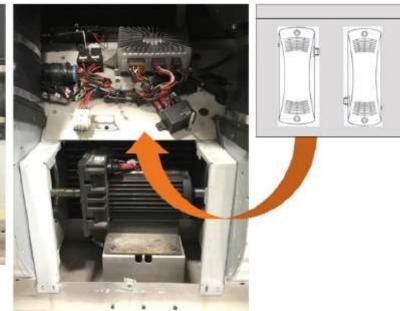

# **Prevost Air Purifier Kit – Air Improvements Benefits**

- Located in the evaporator compartment
- Maintenance free system
- Air improvements benefits:
  - Cleans the air inside of the coach
  - Removes odors
  - Filters viruses, molds & germs
  - Reduces infection risks
  - Removes dust, smoke, pollen and pollution in the air
  - Reduces driver's sleepiness