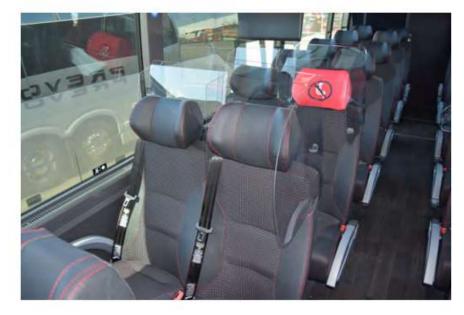

# **PASSENGERS PARTITIONS**

PARTNERED WITH AMAYA SEATING FOR DEVELOPMENT

- Optimizes seating capacity and passenger protection
- Mitigates possibility of droplet contamination among rows
- → Made of robust, transparent, easy to clean material
- Fits all Amaya seats with headrests
- → Installs in seconds and without screws
- → Removable without making seat alterations
- → Meets FMVSS302 and FMVSS205 regulations
- Installation hardware and instructions included