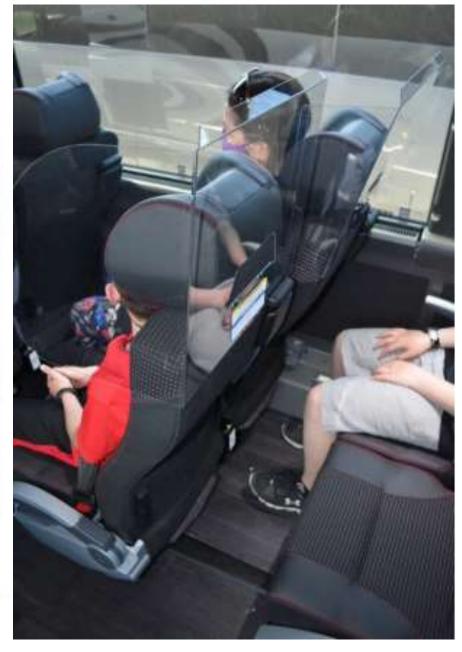

# **PASSENGERS PARTITIONS**

PARTNERED WITH AMAYA SEATING FOR DEVELOPMENT

- Optimizes seating capacity and passenger protection
- Mitigates possibility of droplet contamination among rows
- → Made of robust, transparent, easy to clean material
- Fits all Amaya seats with headrests
- → Installs in seconds and without screws
- → Removable without making seat alterations
- → Meets FMVSS302 and FMVSS205 regulations
- Installation hardware and instructions included