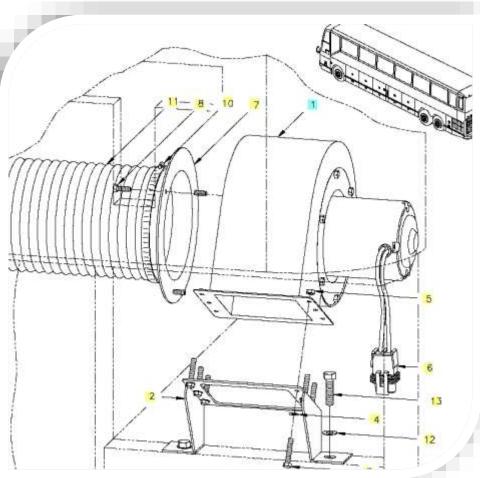

# **Prevost Air Purifier Kit – Air Improvements Benefits**

- Located in the evaporator compartment
- Maintenance free system
- Air improvements benefits:
  - Cleans the air inside of the coach
  - Removes odors
  - Filters viruses, molds & germs
  - Reduces infection risks
  - Removes dust, smoke, pollen and pollution in the air
  - Reduces driver's sleepiness