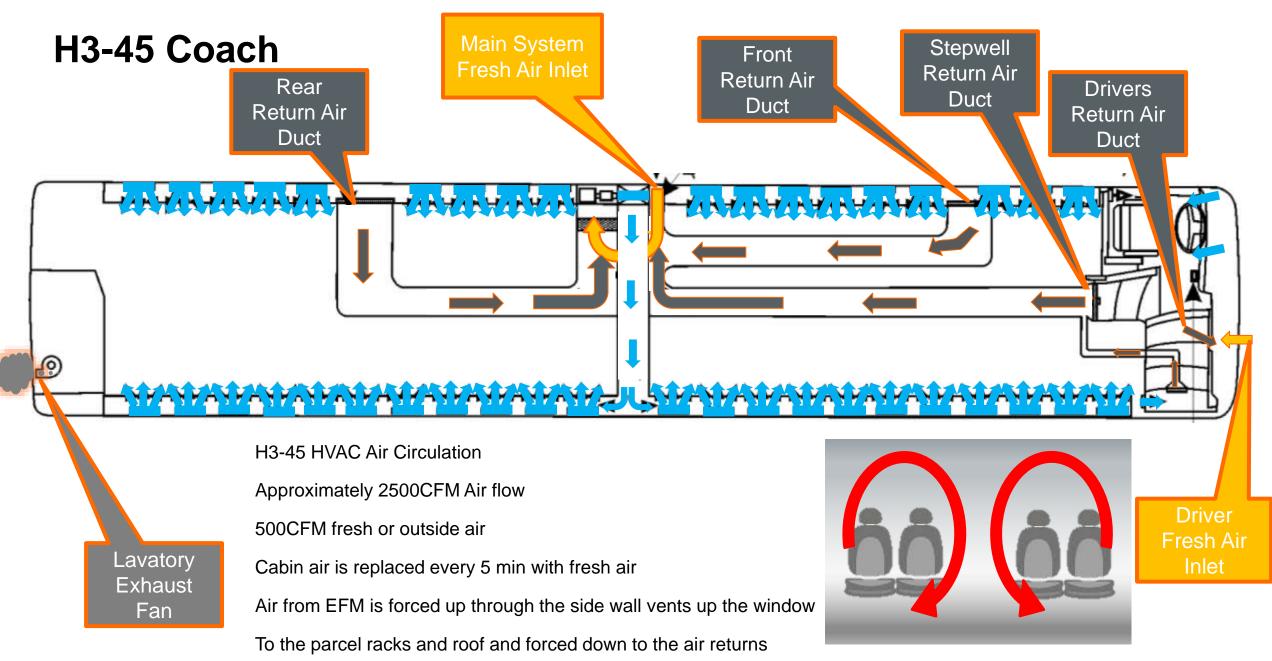

# Prevost H3-45 & X3-45 Seated Coach

HVAC Air Flow & Exchange Rate

Customer Release June 17, 2020

# **Stepwell Return Duct**