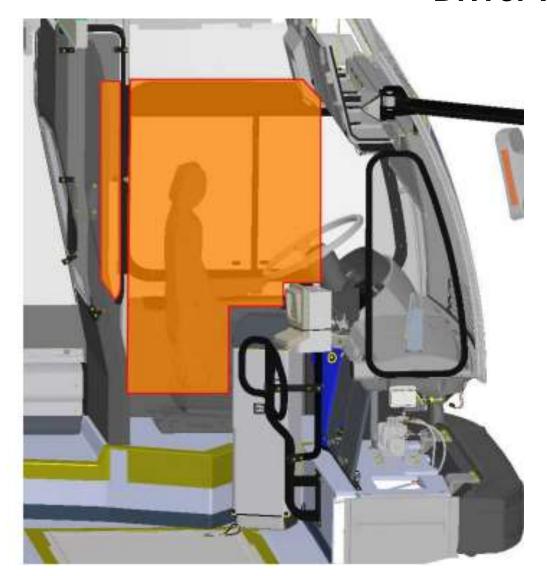

# **Driver Protection Barriers**

# **PASSENGERS PARTITIONS**

PARTNERED WITH AMAYA SEATING FOR DEVELOPMENT

- Optimizes seating capacity and passenger protection
- Mitigates possibility of droplet contamination among rows
- → Made of robust, transparent, easy to clean material
- Fits all Amaya seats with headrests
- → Installs in seconds and without screws
- → Removable without making seat alterations
- → Meets FMVSS302 and FMVSS205 regulations
- Installation hardware and instructions included

Pre-order your kits with Prevost parts.