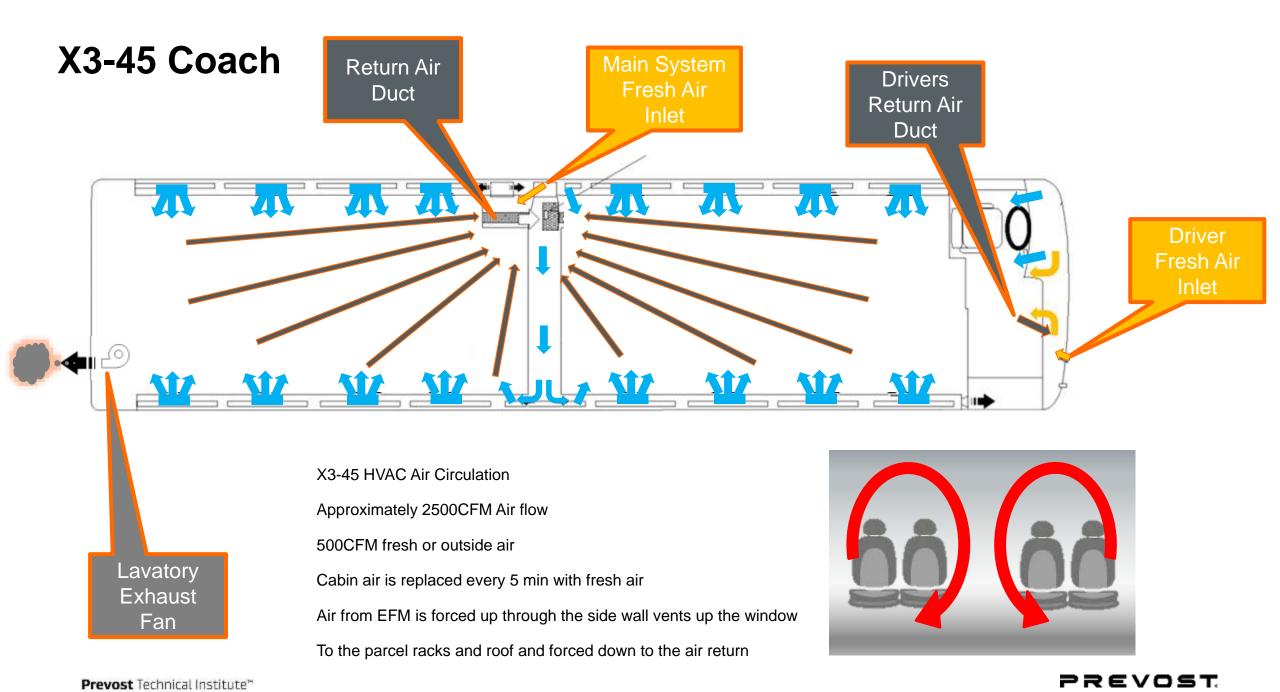

# Prevost H3-45 & X3-45 Seated Coach

HVAC Air Flow & Exchange Rate

Customer Release June 17, 2020