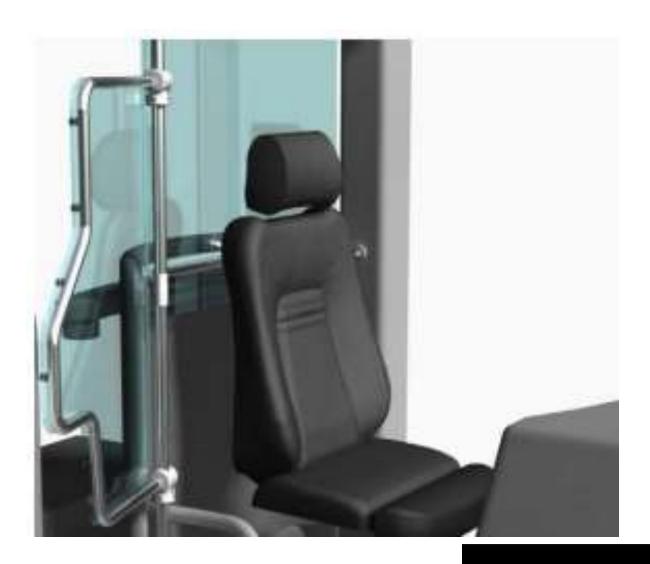

# **Driver Protection Barriers**

# **PASSENGERS PARTITIONS**

PARTNERED WITH AMAYA SEATING FOR DEVELOPMENT

- Optimizes seating capacity and passenger protection
- Mitigates possibility of droplet contamination among rows
- → Made of robust, transparent, easy to clean material
- Fits all Amaya seats with headrests
- → Installs in seconds and without screws
- → Removable without making seat alterations
- → Meets FMVSS302 and FMVSS205 regulations
- Installation hardware and instructions included

Pre-order your kits with Prevost parts.