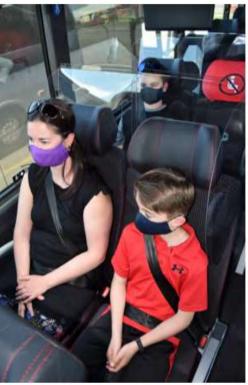

# **PASSENGERS PARTITIONS**

PARTNERED WITH AMAYA SEATING FOR DEVELOPMENT

- Optimizes seating capacity and passenger protection
- Mitigates possibility of droplet contamination among rows
- → Made of robust, transparent, easy to clean material
- Fits all Amaya seats with headrests
- → Installs in seconds and without screws
- → Removable without making seat alterations
- → Meets FMVSS302 and FMVSS205 regulations
- Installation hardware and instructions included